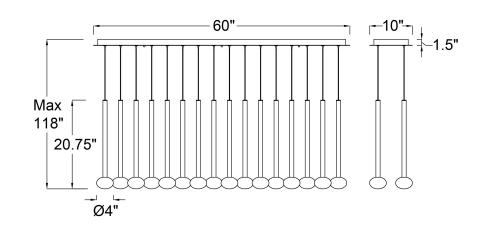

## **Specifications:**

Model#: 12146-023

Finish: Mixed

Glass/Shade: Clear Ribbed Glass Material: Metal, Aluminum, Glass Dimension: 60" L x 10" W x 20.75" H

Lamping: LED Wattage: 40W Voltage: 120-277V

Color Temperature: 3000K

CRI: 90

Delivered Lumen: 1010Lm

Dimmable: Yes Location: Dry

Max. Hanging Height: 118"

Canopy Dimension: 60" L x 10" W

Product Weight: 37 lbs.

Fixtures weighing 35lbs. or more must be supported and installed independantly of the ceiling outlet (junction) box and require additional support in the ceiling where the fixture is being installed.