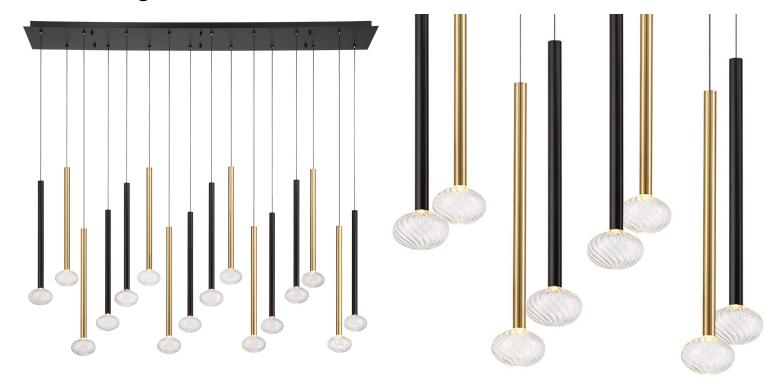

## Soffio, 16 Light Linear LED Chandelier, Mixed

## **Specifications:**

Model#: 12146-023

Finish: Mixed

Glass/Shade: Clear Ribbed Glass Material: Metal, Aluminum, Glass Dimension: 60" L x 10" W x 20.75" H

Lamping: LED Wattage: 40W Voltage: 120-277V

Color Temperature: 3000K

CRI: 90

Delivered Lumen: 1010Lm

Dimmable: Yes Location: Dry

Max. Hanging Height: 118"

Canopy Dimension: 60" L x 10" W

Product Weight: 37 lbs.

Fixtures weighing 35lbs. or more must be supported and installed independantly of the ceiling outlet (junction) box and require additional support in the ceiling where the fixture is being installed.